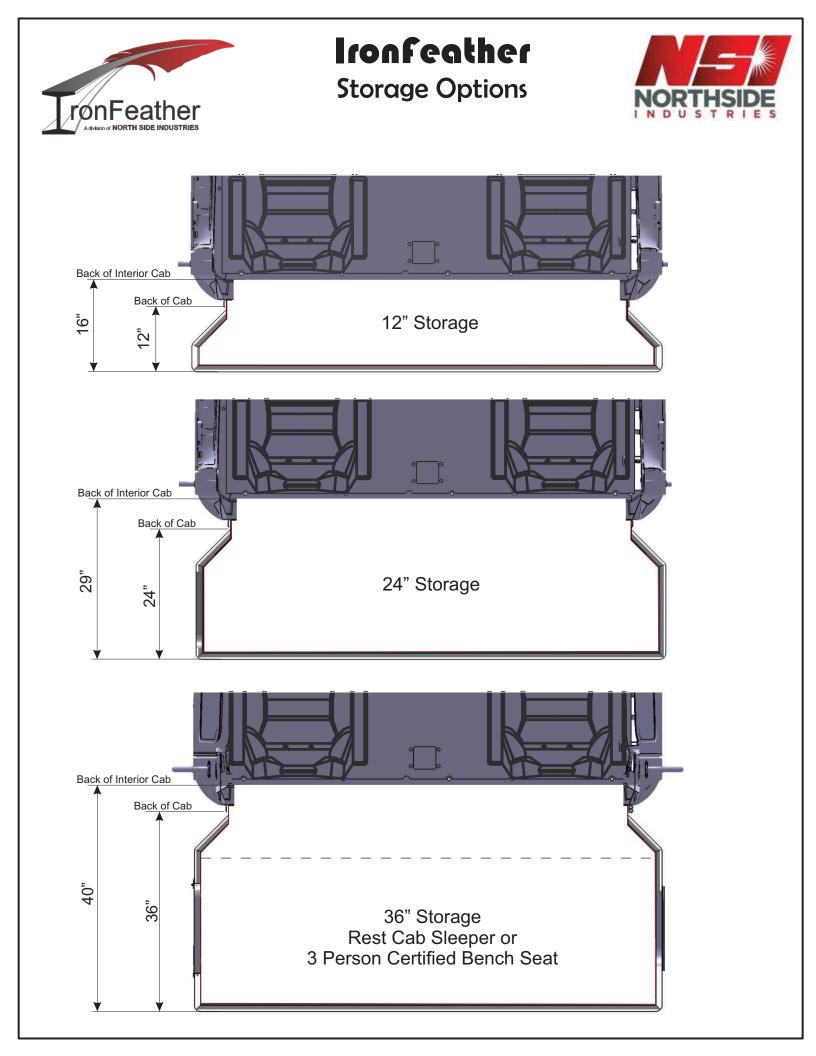

#### 3 Person Extended Cab/Rest Cab

The new IronFeather back pack system from NSI provides new flexible and expandable options for all Western Star Models. Using the existing back cutaway option these units are fully integrated with the cab. The new NSI IronFeather line offers back pack storage areas from 12" to 36" and both rest cab sleepers and 3 person bench seating with seat belt certification. Units are modified prior to shipping and come factory complete and ready to body up with no installation hassles.

#### Add Option Codes

**682-085** OPENING IN BACK OF CAB W/TEMPORARY STRUCTURE **99B-023** Hold for Carco Prior to Shipping

IFBP-12 IFBP-24

IFBP-36 IFEC-36 (Extended Crew Cab) IFSL-36 (Rest Cab Sleeper)