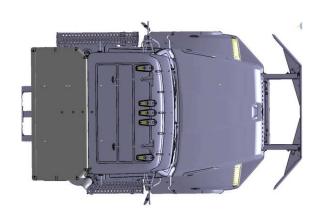

#### 3 Person Extended Cab/Rest Cab

The new IronFeather back pack system from NSI provides new flexible and expandable options for all Western Star Models. Using the existing back cutaway option these units are fully integrated with the cab. The new NSI IronFeather line offers back pack storage areas from 12" to 36" and both rest cab sleepers and 3 person bench seating with seat belt certification. Units are modified prior to shipping and come factory complete and ready to body up with no installation hassles.

# Ironfeather

Storage Back-Pack