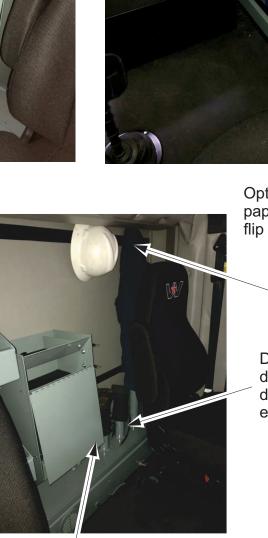

## Ironfeather Storage Options

Fully customizable, mix and match options or create your own storage solution

Adjustable Shelving

Optional Center Console with paperwork storage and flip up writing table

Coat Racks

Dash controlled single or dual equipment dryers heated with engine coolant

Center Console with paperwork storage and flip up writing table