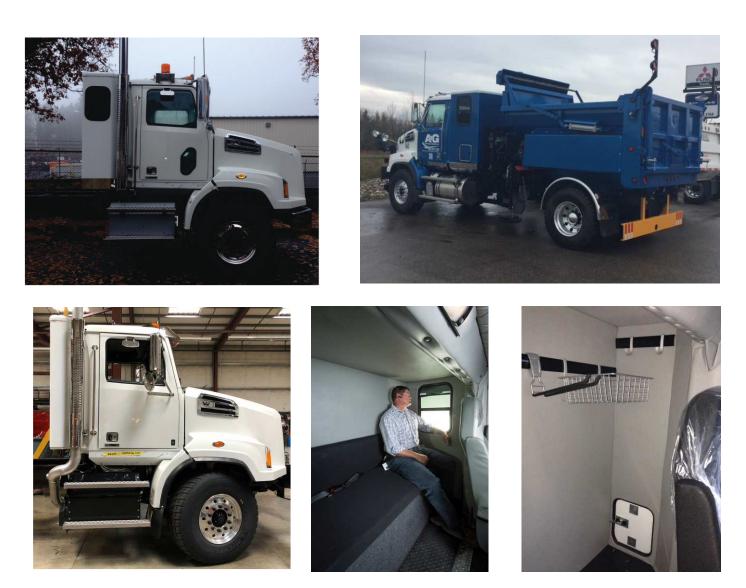

#### **Back-Pack Storage**

#### 3 Person Extended Cab/Rest Cab

The new IronFeather back pack system from NSI provides new flexible and expandable options for all Western Star Models. Using the existing back cutaway option these units are fully integrated with the cab. The new NSI IronFeather line offers back pack storage areas from 12" to 36" and both rest cab sleepers and 3 person bench seating with seat belt certification. Units are modified prior to shipping and come factory complete and ready to body up with no installation hassles.

# Ironfeather

Storage Back-Pack

### 3 Person Extended Cab