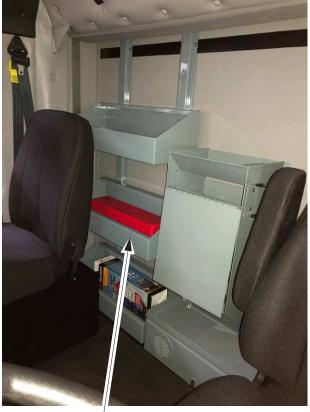

## Ironfeather Storage Options

Fully customizable, mix and match options or create your own storage solution

Adjustable Shelving

Optional Center Console with paperwork storage and flip up writing table

Coat Racks

Dash controlled single or dual equipment dryers heated with engine coolant

Center Console with paperwork storage and flip up writing table