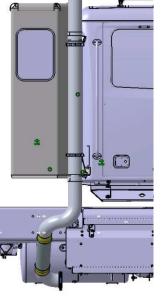

## Ironfeather Storage Options

Fully customizable, mix and match options or create your own storage solution

Adjustable Shelving

Optional Center Console with paperwork storage and flip up writing table

Coat Racks

Dash controlled single or dual equipment dryers heated with engine coolant

Center Console with paperwork storage and flip up writing table