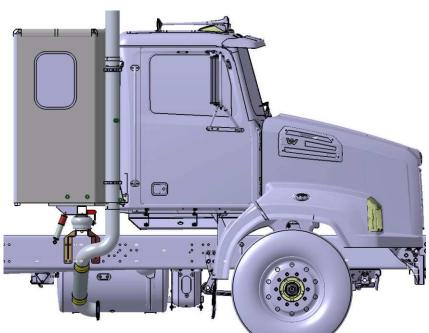

#### 3 Person Extended Cab/Rest Cab

The new IronFeather back pack system from NSI provides new flexible and expandable options for all Western Star Models. Using the existing back cutaway option these units are fully integrated with the cab. The new NSI IronFeather line offers back pack storage areas from 12" to 36" and both rest cab sleepers and 3 person bench seating with seat belt certification. Units are modified prior to shipping and come factory complete and ready to body up with no installation hassles.

#### **Ordering Instructions:**

Contact NSI for quote and specify model required and the Western Star Model you want. Once price terms and delivery are agreed upon order truck with the following codes. \*\*Note\*\* Ensure your wheelbase has been adjusted to accommodate the cab expansion

#### Add Option Codes

**682-085** OPENING IN BACK OF CAB W/TEMPORARY STRUCTURE **99B-023** Hold for Carco Prior to Shipping

IFBP-12 IFBP-24

IFBP-36 IFEC-36 (Extended Crew Cab) IFSL-36 (Rest Cab Sleeper)